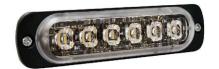

## ST6 WARNING LIGHT 30 CM CABLE R65 CL2

Art.no: 14-ST6E2-Y

ST6 is a directional warning light with 6 LED's and a slim design. Several units can be synchronized and the lights have 23 different flashing patterns, where one is approved according to ECE R65 class 2/XA2. Has 30 cm cable.

## **Technical information**

| Brand              | Juluen                   |
|--------------------|--------------------------|
| Voltage            | 12/24V                   |
| Current            | 12V/0,6A, 24V/0,3A       |
| Connection         | Shot cable with open end |
| Cable Length       | 30 cm                    |
| IP rating          | IP68                     |
| ECE Approval       | R65klass2XA2             |
| EMC Approval       | R10                      |
| Color of the light | Orange                   |
| Dimensions (LxHxW) | 112 x 28 x 9 mm          |
| Light source       | LED                      |
| Warranty           | 5 Year                   |
| Flash patterns     | 23 st                    |
| LED quantity       | 6 st                     |
| Rows               | Single row               |
| Weight (kg)        | 0.200000                 |