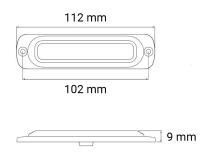

## **Technical information**

| Brand              | Juluen                   |
|--------------------|--------------------------|
| Voltage            | 12/24V                   |
| Current            | 12V/0,6A, 24V/0,3A       |
| Connection         | Shot cable with open end |
| Cable Length       | 30 cm                    |
| IP rating          | IP68                     |
| ECE Approval       | R65klass2XA2             |
| EMC Approval       | R10                      |
| Color of the light | Orange                   |
| Dimensions (LxHxW) | 112 x 28 x 9 mm          |
| Light source       | LED                      |
| Warranty           | 5 Year                   |
| Flash patterns     | 23 st                    |
| LED quantity       | 6 st                     |
| Rows               | Single row               |
| Weight (kg)        | 0.200000                 |