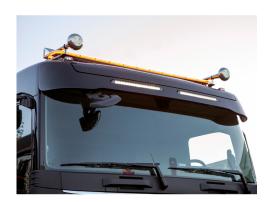

## **LANDSORT WARNING LIGHT BAR 620MM R65 CL2**

Art.no: 14-5155

'Landsort warning light bar has an ultra-thin and aerodynamic design. Advanced technology and special lenses provides a powerful warning light. The lid and base are made from aluminum which makes Landsort very stable. Landsort has 13 different flash patterns, two of these are approved according to ECE R65 class 2/TA2. Cruise mode is also available. Universal bracket for mounting is included, other vehicle-specific brackets are available as accessories.