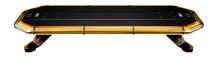

## **LANDSORT WARNING LIGHT BAR 620MM R65 CL2**

Art.no: 14-5155

'Landsort warning light bar has an ultra-thin and aerodynamic design. Advanced technology and special lenses provides a powerful warning light. The lid and base are made from aluminum which makes Landsort very stable. Landsort has 13 different flash patterns, two of these are approved according to ECE R65 class 2/TA2. Cruise mode is also available. Universal bracket for mounting is included, other vehicle-specific brackets are available as accessories.