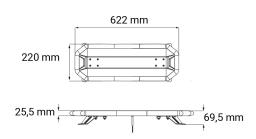

## **Technical information**

| Brand              | НВА                  |
|--------------------|----------------------|
| Voltage            | 12/24V               |
| Current            | 13,5V/7,8A, 24V/3,9A |
| Connection         | Outgoing cable       |
| Cable Length       | 3 m                  |
| IP rating          | IP67                 |
| ECE Approval       | R65klass2TA2         |
| EMC Approval       | R10                  |
| Color of the light | Orange               |
| Lens color         | Clear lenses         |
| Dimensions (LxHxW) | 622 x 25,5 x 220 mm  |
| Length             | 622 mm               |
| Light source       | LED                  |
| Warranty           | 3 Year               |
| Flash patterns     | 13 st                |
| Rows               | Single row           |
| Weight (kg)        | 5.450000             |