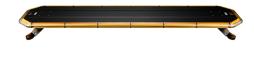

## LANDSORT WARNING LIGHT BAR 1082MM R65 CL2

Art.no: 14-5185

'Landsort warning light bar has an ultra-thin and aerodynamic design. Advanced technology and special lenses provides a powerful warning light. The lid and base are made from aluminum which makes Landsort very stable. Landsort has 13 different flash patterns, two of these are approved according to ECE R65 class 2/TA2. Cruise mode is also available. Universal bracket for mounting is included, other vehicle-specific brackets are available as accessories.