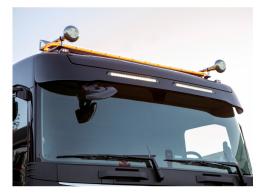

## LANDSORT WARNING LIGHT BAR 1082MM R65 CL2

Art.no: 14-5185

'Landsort warning light bar has an ultra-thin and aerodynamic design. Advanced technology and special lenses provides a powerful warning light. The lid and base are made from aluminum which makes Landsort very stable. Landsort has 13 different flash patterns, two of these are approved according to ECE R65 class 2/TA2. Cruise mode is also available. Universal bracket for mounting is included, other vehicle-specific brackets are available as accessories.