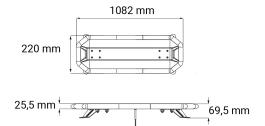

## **Technical information**

| Brand              | НВА                   |
|--------------------|-----------------------|
| Voltage            | 12/24V                |
| Current            | 13,5V/12,8A, 24V/6,3A |
| Connection         | Outgoing cable        |
| Cable Length       | 3 m                   |
| IP rating          | IP67                  |
| ECE Approval       | R65klass2TA2          |
| EMC Approval       | R10                   |
| Color of the light | Orange                |
| Lens color         | Clear lenses          |
| Dimensions (LxHxW) | 1082 x 25,5 x 220 mm  |
| Length             | 1082 mm               |
| Light source       | LED                   |
| Warranty           | 3 Year                |
| Flash patterns     | 13 st                 |
| Rows               | Single row            |
| Weight (kg)        | 8.300000              |