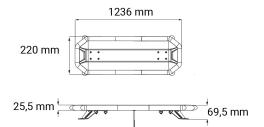

## **Technical information**

| Brand              | НВА                   |
|--------------------|-----------------------|
| Voltage            | 12/24V                |
| Current            | 13,5V/12,9A, 24V/6,4A |
| Connection         | Outgoing cable        |
| Cable Length       | 3 m                   |
| IP rating          | IP67                  |
| ECE Approval       | R65klass2TA2          |
| EMC Approval       | R10                   |
| Color of the light | Orange                |
| Lens color         | Clear lenses          |
| Dimensions (LxHxW) | 1236 x 25,5 x 220 mm  |
| Length             | 1236 mm               |
| Light source       | LED                   |
| Warranty           | 3 Year                |
|                    |                       |
| Rows               | Single row            |