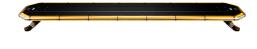

## LANDSORT WARNING LIGHT BAR 1236MM R65 CLASS2

Art.no: 14-5195

Landsort warning light bar provides a powerful warning light. Landsort is based on advanced technology and special lenses. The lid and base are made from aluminum which makes Landsort very stable. Landsort has 13 different flashing pattern, two of these are approved according to ECE R65 class 2/TA2. Universal bracket for mounting is included, other vehicle-specific brackets are available as accessories.