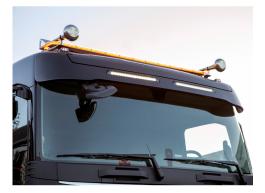

## LANDSORT WARNING LIGHT BAR 1236MM R65 CLASS2

Art.no: 14-5195

Landsort warning light bar provides a powerful warning light. Landsort is based on advanced technology and special lenses. The lid and base are made from aluminum which makes Landsort very stable. Landsort has 13 different flashing pattern, two of these are approved according to ECE R65 class 2/TA2. Universal bracket for mounting is included, other vehicle-specific brackets are available as accessories.