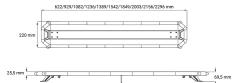

## **Technical information**

| Voltage            | 12/24V               |
|--------------------|----------------------|
| Current            | 13,5V/13A, 24V/6,5A  |
| Connection         | Outgoing cable       |
| Cable Length       | 3 m                  |
| IP rating          | IP67                 |
| ECE Approval       | R65klass2TA2         |
| EMC Approval       | R10                  |
| Color of the light | Orange               |
| Lens color         | Clear lenses         |
| Dimensions (LxHxW) | 1389 x 25,5 x 220 mm |
| Length             | 1389 mm              |
| Light source       | LED                  |
| Warranty           | 3 Year               |
| Flash patterns     | 13 st                |
| David              | Single row           |
| Rows               | Single row           |