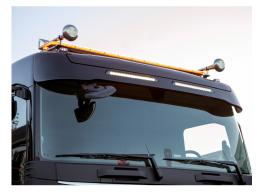

## LANDSORT WARNING LIGHT BAR 1389MM R65 CL2

Art.no: 14-51A5

Landsort warning light bar has an ultra-thin and aerodynamic design. Advanced technology and special lenses provides a powerful warning light. The lid and base are made from aluminum which makes Landsort very stable. Landsort has 13 different flash patterns, two of these are approved according to R65 class 2/TA2. Cruise mode is also available. Universal bracket for mounting is included, other vehicle-specific brackets are available as accessories.