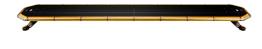

## LANDSORT WARNING LIGHT BAR 1389MM R65 CL2

Art.no: 14-51A5

Landsort warning light bar has an ultra-thin and aerodynamic design. Advanced technology and special lenses provides a powerful warning light. The lid and base are made from aluminum which makes Landsort very stable. Landsort has 13 different flash patterns, two of these are approved according to R65 class 2/TA2. Cruise mode is also available. Universal bracket for mounting is included, other vehicle-specific brackets are available as accessories.