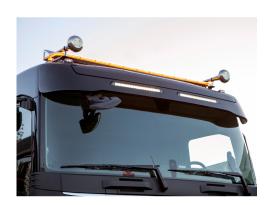

## **LANDSORT WARNING LIGHT BAR 1542MM R65 CLASS2**

Art.no: 14-51B5

Landsort warning light bar has an ultra-thin and aerodynamic design. Advanced technology and special lenses provides a powerful warning light. The lid and base are made from aluminum which makes Landsort very stable. Landsort has 13 different flash patterns, two of these are approved according to ECE R65 class 2/TA2. Cruise mode is also available. Universal bracket for mounting is included, other vehicle-specific brackets are available as accessories.