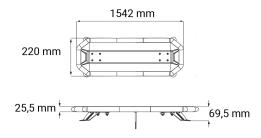

## **Technical information**

| Brand              | НВА                   |
|--------------------|-----------------------|
| Voltage            | 12/24V                |
| Current            | 13,5V/13,1A, 24V/6,6A |
| Connection         | Outgoing cable        |
| Cable Length       | 3 m                   |
| IP rating          | IP67                  |
| ECE Approval       | R65klass2TA2          |
| EMC Approval       | R10                   |
| Color of the light | Orange                |
| Lens color         | Clear lenses          |
| Dimensions (LxHxW) | 1542 x 25,5 x 220 mm  |
| Length             | 1542 mm               |
| Light source       | LED                   |
| Warranty           | 3 Year                |
| Flash patterns     | 13                    |
| Rows               | Single row            |
| Weight (kg)        | 10.750000             |