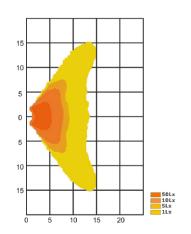

## **REVERSE LIGHT R23 36W**

Art.no: 18-2136

Reversing light with LED 36W. This reversing light has special lenses where all light is focused down towards the ground. Does not dazzle the vehicle behind when reversing, see beam pattern. With its powder-coated aluminum housing and high IP rating IP6K9K, this lamp can withstand harsh environments. The lamp is R23 approved.