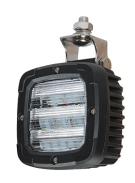

## **REVERSE LIGHT R23 36W**

Art.no: 18-2136

Reversing light with LED 36W. This reversing light has special lenses where all light is focused down towards the ground. Does not dazzle the vehicle behind when reversing, see beam pattern. With its powder-coated aluminum housing and high IP rating IP6K9K, this lamp can withstand harsh environments. The lamp is R23 approved.