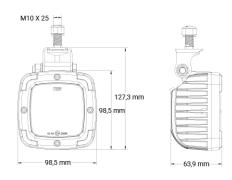

| Voltage            | 10-30V                  |
|--------------------|-------------------------|
| Effect             | 36W                     |
| Current            | 12V/1,25A, 24V/0,62A    |
| Raw lumens         | 2760                    |
| Effective lumens   | 1700                    |
| Connection         | Cable with DT connector |
| IP rating          | IP6K9K                  |
| ECE Approval       | R23, R148               |
| EMC Approval       | CISPR253                |
| Dimensions (LxHxW) | 99,5 x 98,5 x 64 mm     |
| House material     | Aluminum                |
| Warranty           | 3 Year                  |
| LED output         | 3W                      |
| LED quantity       | 12st                    |
| Light source       | LED                     |
| Weight (kg)        | 0.400000                |