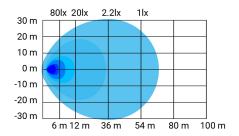

## **Technical information**

| Brand              | НВА                           |
|--------------------|-------------------------------|
| Voltage            | 10-30V                        |
| Effect             | 30W                           |
| Current            | 2,14A/12V, 1,02A/24V          |
| Raw lumens         | 2520                          |
| Effective lumens   | 2259                          |
| Connection         | Cable with 2-pin DT connector |
| IP rating          | IP67                          |
| ECE Approval       | R23, R148                     |
| EMC Approval       | R10                           |
| Dimensions (LxHxW) | 160 x 46 x 64 mm              |
| House material     | Aluminum                      |
| Beam pattern       | Work light pattern            |
| Warranty           | 3 Year                        |
| LED output         | 5W                            |
| LED quantity       | 6 st                          |
| Light source       | LED                           |
| Bracket material   | Stainless steel               |
| Weight (kg)        | 0.400000                      |