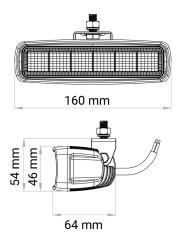

## **Technical information**

| Brand              | НВА                           |
|--------------------|-------------------------------|
| Voltage            | 10-30V                        |
| Effect             | 30W                           |
| Current            | 2,14A/12V, 1,02A/24V          |
| Raw lumens         | 2520                          |
| Effective lumens   | 2259                          |
| Connection         | Cable with 2-pin DT connector |
| IP rating          | IP67                          |
| ECE Approval       | R23, R148                     |
| EMC Approval       | R10                           |
| Dimensions (LxHxW) | 160 x 46 x 64 mm              |
| House material     | Aluminum                      |
| Beam pattern       | Work light pattern            |
| Warranty           | 3 Year                        |
| LED output         | 5W                            |
| LED quantity       | 6 st                          |
| Light source       | LED                           |
| Bracket material   | Stainless steel               |
| Weight (kg)        | 0.400000                      |