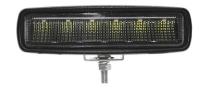

## **WORK / REVERSE LIGHT R23 REFLECTOR 30W**

Art.no: 18-3228

A rectangular work light that gives 2259 luminous flux. Also approved reversing light according to ECE R23/R148. Suitable for a large number of different vehicles and mounting options. The work light provides a powerful light with a wide and even beam pattern. With its powder-coated aluminum housing and robust construction the lamp withstand harsh conditions. Has a cable with DT-connector.