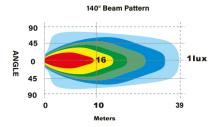

## **Technical information**

| Brand              | НВА                     |
|--------------------|-------------------------|
| Voltage            | 10-30V                  |
| Effect             | 24W                     |
| Current            | 12V/1,6A, 24V/0,8A      |
| Raw lumens         | 2800                    |
| Effective lumens   | 2340                    |
| Connection         | Cable with DT connector |
| IP rating          | IP69K                   |
| ECE Approval       | R23, R148               |
| EMC Approval       | R10                     |
| Dimensions (LxHxW) | 150 x 50 x 48 mm        |
| House material     | Aluminum                |
| Warranty           | 3 Year                  |
| LED output         | 3W                      |
| LED quantity       | 8 st                    |
| Light source       | LED                     |
| Bracket material   | Stainless steel         |
| Weight (kg)        | 0.400000                |