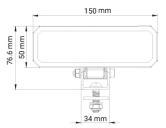

## **Technical information**

| Brand              | НВА                     |
|--------------------|-------------------------|
| Voltage            | 10-30V                  |
| Effect             | 24W                     |
| Current            | 12V/1,6A, 24V/0,8A      |
| Raw lumens         | 2800                    |
| Effective lumens   | 2340                    |
| Connection         | Cable with DT connector |
| IP rating          | IP69K                   |
| ECE Approval       | R23, R148               |
| EMC Approval       | R10                     |
| Dimensions (LxHxW) | 150 x 50 x 48 mm        |
| House material     | Aluminum                |
| Warranty           | 3 Year                  |
| LED output         | 3W                      |
| LED quantity       | 8 st                    |
| Light source       | LED                     |
| Bracket material   | Stainless steel         |
| Weight (kg)        | 0.400000                |