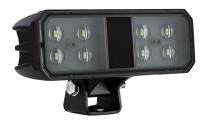

## WORK / REVERSE LIGHT R23 RECTANGULAR 24W

Art.no: 18-0803

An E-approved reversing lamp of 24W with a rectangular design. Perfect for mounting in tight spaces. The reversing light illuminates with a full 2340 lumens and delivers a strong light within work area. The lamp has automatic overheating protection. The house is made of aluminum. The lamp has a short cable with DT connector. E-approved according to ECE R23. 10-30V.