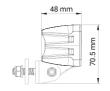

## **Technical information**

| Brand              | НВА                     |
|--------------------|-------------------------|
| Voltage            | 10-30V                  |
| Effect             | 24W                     |
| Current            | 12V/1,6A, 24V/0,8A      |
| Raw lumens         | 2800                    |
| Effective lumens   | 2340                    |
| Connection         | Cable with DT connector |
| IP rating          | IP69K                   |
| ECE Approval       | R23, R148               |
| EMC Approval       | R10                     |
| Dimensions (LxHxW) | 150 x 50 x 48 mm        |
| House material     | Aluminum                |
| Warranty           | 3 Year                  |
| LED output         | 3W                      |
| LED quantity       | 8 st                    |
| Light source       | LED                     |
| Bracket material   | Stainless steel         |
| Weight (kg)        | 0.400000                |