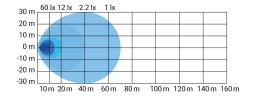

## **WORK LIGHT BAR 15"/22"WORK LIGHT BAR 15"/360MM 3186lm**

Art.no: 18-211560

Work light bar that illuminates with 3186 lumen, 60W. The housing is made of powder-coated aluminum and has a dark tinted hardened polycarbonate lens. Delivered with side and center brackets. Has a cable with DT-

## **Technical information**

| Brand              | НВА                     |
|--------------------|-------------------------|
| Voltage            | 12/24V                  |
| Current            | 4,8A/12V, 2,08A/24V     |
| Raw lumens         | 5040                    |
| Effective lumens   | 3186                    |
| Connection         | Cable with DT connector |
| IP rating          | IP69K                   |
| EMC Approval       | R10                     |
| Dimensions (LxHxW) | 360 x 32,5 x 68 mm      |
| Length             | 360 mm                  |
| House material     | Aluminum                |
| Beam pattern       | Work light pattern      |
| Warranty           | 3 Year                  |
| Light source       | LED                     |
| Weight (kg)        | 1.400000                |