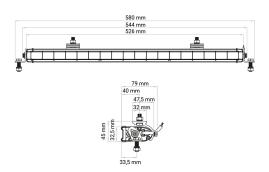

## **Technical information**

| Brand              | НВА                     |
|--------------------|-------------------------|
| Voltage            | 12/24V                  |
| Effect             | 90W                     |
| Current            | 6,22A/12V, 2,90A/24V    |
| Raw lumens         | 7560                    |
| Effective lumens   | 4690                    |
| Connection         | Cable with DT connector |
| IP rating          | IP67                    |
| EMC Approval       | R10                     |
| Dimensions (LxHxW) | 526 x 32,5 x 68 mm      |
| Length             | 526 mm                  |
| House material     | Aluminum                |
| Beam pattern       | Work light pattern      |
| Warranty           | 3 Year                  |
| LED quantity       | 18                      |
| Light source       | LED                     |
| Weight (kg)        | 1.400000                |
|                    |                         |