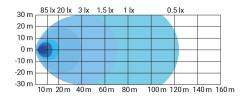

## **Technical information**

| Brand              | НВА                     |
|--------------------|-------------------------|
| Voltage            | 12/24V                  |
| Effect             | 90W                     |
| Current            | 6,22A/12V, 2,90A/24V    |
| Raw lumens         | 7560                    |
| Effective lumens   | 4690                    |
| Connection         | Cable with DT connector |
| IP rating          | IP67                    |
| EMC Approval       | R10                     |
| Dimensions (LxHxW) | 526 x 32,5 x 68 mm      |
| Length             | 526 mm                  |
| House material     | Aluminum                |
| Beam pattern       | Work light pattern      |
| Warranty           | 3 Year                  |
| LED quantity       | 18                      |
| Light source       | LED                     |
| Weight (kg)        | 1.400000                |
|                    |                         |