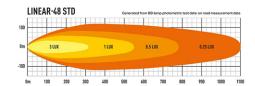

## **Technical information**

| Brand                     | Lazer                           |
|---------------------------|---------------------------------|
| Illuminated with 1 lux on | 550 meter                       |
| Effective lumens          | 18000                           |
| Voltage                   | 10-30V                          |
| Effect                    | 168 W                           |
| Current                   | 14,4V/11,7A                     |
| EMC Approval              | R10                             |
| Dimensions (LxHxW)        | 1282 x 40 x62 mm                |
| Warranty                  | 5 Year                          |
| Connection                | Cable with Super Seal connector |
| IP rating                 | IP67                            |
| House material            | Aluminum                        |
| Light source              | LED                             |
| LED quantity              | 48 st                           |
| Weight (kg)               | 4.000000                        |