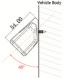

## WORK / DOWN LIGHT 1500LM 12W

Art.no: 18-0562

A 12W LED work light for fixed mounting vertically, horizontally or 45°. Ideal for mounting on the side of cabin or cabinets where you need a lighting that is directed downwards. The lamp is also approved as reversing light R23.