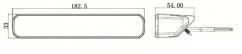

## **Technical information**

| Voltage            | 12/24V               |
|--------------------|----------------------|
| Effect             | 12W                  |
| Current            | 12V/1,11A, 24V/0,49A |
| Effective lumens   | 1500                 |
| IP rating          | IP67                 |
| ECE Approval       | R23, R148            |
| EMC Approval       | R10                  |
| Dimensions (LxHxW) | 182,5 x 33 x 54 mm   |
| House material     | Aluminum             |
| Beam pattern       | Work light pattern   |
| Warranty           | 3 Year               |
| Light source       | LED                  |
| Weight (kg)        | 0.400000             |
|                    |                      |