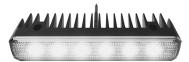

## WORK / DOWN LIGHT 1500LM 12W

Art.no: 18-0562

A 12W LED work light for fixed mounting vertically, horizontally or 45°. Ideal for mounting on the side of cabin or cabinets where you need a lighting that is directed downwards. The lamp is also approved as reversing light R23.