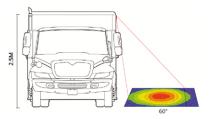

## WORK / DOWN LIGHT 1500LM 12W

Art.no: 18-0562

A 12W LED work light for fixed mounting vertically, horizontally or 45°. Ideal for mounting on the side of cabin or cabinets where you need a lighting that is directed downwards. The lamp is also approved as reversing light R23.