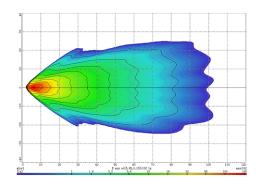

## WORK LIGHT OLEDONE 6000lm 60WWORK LIGHT 60W FLOOD 60°

Art.no: 18-6052

Oval work light that illuminates with 6000 actual lumen, 60W. Combination light that provides a powerful output, scattering the light 60 degrees horizontally. The robust construction makes the lamp well suited for agricultural applications, forestry machinery and more. Has a cable with DT-connector.

## **Technical information**

| Voltage            | 12/48V                        |
|--------------------|-------------------------------|
| Effect             | 60W                           |
| Current            | 12V/4,17A, 24V/2,08A          |
| Raw lumens         | 7200                          |
| Effective lumens   | 6000                          |
| Connection         | Cable with 2-pin DT connector |
| IP rating          | IP68                          |
| EMC Approval       | R10                           |
| Dimensions (LxHxW) | 155 x 105 x 66                |
| House material     | Aluminum                      |
| Beam pattern       | Work light pattern            |
| Warranty           | 3 Year                        |
| LED output         | 10W                           |
| LED quantity       | 6st                           |
| Light source       | LED                           |
| Bracket material   | Stainless steel               |
| Weight (kg)        | 1.100000                      |