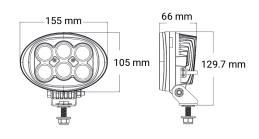

## **Technical information**

| Voltage            | 12/48V                        |
|--------------------|-------------------------------|
| Effect             | 60W                           |
| Current            | 12V/4,17A, 24V/2,08A          |
| Raw lumens         | 7200                          |
| Effective lumens   | 6000                          |
| Connection         | Cable with 2-pin DT connector |
| IP rating          | IP68                          |
| EMC Approval       | R10                           |
| Dimensions (LxHxW) | 155 x 105 x 66                |
| House material     | Aluminum                      |
| Beam pattern       | Work light pattern            |
| Warranty           | 3 Year                        |
| LED output         | 10W                           |
| LED quantity       | 6st                           |
| Light source       | LED                           |
| Bracket material   | Stainless steel               |
| Weight (kg)        | 1.100000                      |