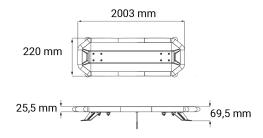

## **Technical information**

| Voltage            | 12/24V                |
|--------------------|-----------------------|
| Current            | 13,5V/13,8A, 24V/6.9A |
| Connection         | Outgoing cable        |
| Cable Length       | 3 m                   |
| IP rating          | IP67                  |
| ECE Approval       | R65klass2TA2          |
| EMC Approval       | R10                   |
| Color of the light | Orange                |
| Lens color         | Clear lenses          |
| Dimensions (LxHxW) | 2003 x 25,5 x 220 mm  |
| Length             | 2003 mm               |
| Light source       | LED                   |
| Warranty           | 3 Year                |
| Flash patterns     | 13 st                 |
| Rows               | Single row            |
| Weight (kg)        | 13.390000             |