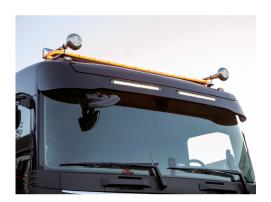

## LANDSORT WARNING LIGHT BAR 2003MM R65 CL2

Art.no: 14-51E5

'Landsort warning light bar has an ultra-thin and aerodynamic design. Advanced technology and special lenses provides a powerful warning light. The lid and base are made from aluminum which makes Landsort very stable. Landsort has 13 different flash patterns, two of these are approved according to ECE R65 class 2/TA2. Cruise mode is also available. Universal bracket for mounting is included, other vehicle-specific brackets are available as accessories.