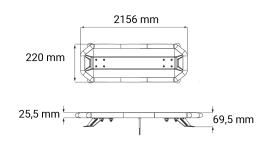

## **Technical information**

| Brand              | НВА                  |
|--------------------|----------------------|
| Voltage            | 12/24V               |
| Current            | 13,5V/13,9A, 24V/7A  |
| Connection         | Outgoing cable       |
| IP rating          | IP67                 |
| ECE Approval       | R65klass2TA2         |
| EMC Approval       | R10                  |
| Color of the light | Orange               |
| Dimensions (LxHxW) | 2156 x 25,5 x 220 mm |
| Length             | 2156 mm              |
| Light source       | LED                  |
| Warranty           | 3 Year               |
| Rows               | Single row           |
| Weight (kg)        | 14.150000            |