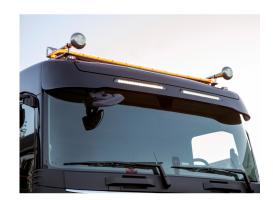

## LANDSORT WARNING LIGHT BAR 2156MM R65 CL2

Art.no: 14-51F5

'Landsort warning light bar has an ultra-thin and aerodynamic design. Advanced technology and special lenses provides a powerful warning light. The lid and base are made from aluminum which makes Landsort very stable. Landsort has 13 different flash patterns, two of these are approved according to ECE R65 class 2/TA2. Cruise mode is also available. Universal bracket for mounting is included, other vehicle-specific brackets are available as accessories.