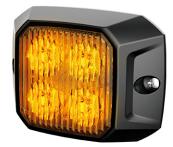

## **SQUARE WARNING LIGHT R65 CL2**

Art.no: 14-6230

An ECE R65 class 2/XA2 approved warning light with a transparent lens. It has four amber LED with a wide lateral spread. The housing is made of aluminum. Comes with 30 cm outgoing cable.