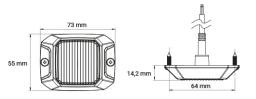

## **Technical information**

| Brand              | НВА               |
|--------------------|-------------------|
| Voltage            | 10-30V            |
| Connection         | Outgoing cable    |
| IP rating          | IP67              |
| ECE Approval       | R65klass2XA2      |
| EMC Approval       | R10               |
| Color of the light | Orange            |
| House material     | Aluminum          |
| Dimensions (LxHxW) | 73 x 55 x 14,2 mm |
| Beam pattern       | Directional       |
| Light source       | LED               |
| Warranty           | 3 Year            |
| LED quantity       | 4 st              |
| Synkronisering     | Ja                |
| Weight (kg)        | 0.150000          |