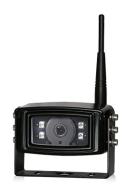

## **WIRELESS WIFI HD CAMERA WITH 3M CABLE**

Art.no: 27-131673

WIFI camera with high resolution for fixed mounting. Connects through Wifi to Android or IOS unit to be able to see the pictures on your unit. You can adjust the picture view on the app "streamVis", change view to vertical or morrored view. The app has free download on Gogle play or App store. Delivered with a 3 meter cable.