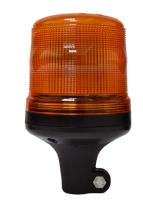

## **B18 BEACON DIN POLE MOUNT R65**

Art.no: 14-21338-00R

B18 is a DIN pole mount warning light with a flashing light pattern. B18 is approved according to ECE R65 class 1/TA1 and EMC R10. Designed to withstand vibrations and water resistant. Has 11 different flash patterns, where one in ECE R65 approved.