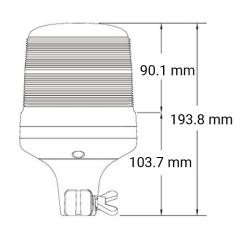

## **Technical information**

| Brand                 | Juluen                |
|-----------------------|-----------------------|
| Voltage               | 12/24V                |
| Connection            | DIN                   |
| IP rating             | IP65                  |
| ECE Approval          | R65klass1TA1          |
| EMC Approval          | R10                   |
| Lens color            | Orange                |
| Dimensions (LxHxW)    | Höjd: 193,8 mm        |
| Diameter              | 142 mm                |
| Montering             | Flexible rod mounting |
| Beam pattern          | Beacon light          |
| Light pattern         | Flashing LED          |
| Light source          | LED                   |
| Warranty              | 5 Year                |
| Flash patterns        | 10 st                 |
| Quantity in B-package | 1                     |
| Rows                  | Single row            |
| Weight (kg)           | 0.800000              |