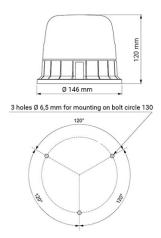

## **Technical information**

| Brand              | CEA            |
|--------------------|----------------|
| Voltage            | 12/24V         |
| Effect             | 8W             |
| ECE Approval       | R65klass1TA1   |
| EMC Approval       | R10            |
| Lens color         | Orange         |
| Dimensions (LxHxW) | Höjd: 120 mm   |
| Diameter           | 140 mm         |
| Montering          | Plane mounting |
| Beam pattern       | Beacon light   |
| Light pattern      | Rotating LED   |
| Light source       | LED            |
| Warranty           | 3 Year         |
| Rows               | Single row     |
| Weight (kg)        | 0.500000       |