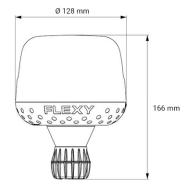

## **Technical information**

| Brand              | CEA          |
|--------------------|--------------|
| Voltage            | 12/24V       |
| Effect             | 8 W          |
| ECE Approval       | R65klass1TA1 |
| EMC Approval       | R10          |
| Lens color         | Orange       |
| Dimensions (LxHxW) | Höjd: 166 mm |
| Diameter           | 126 mm       |
| Montering          | Rod mounting |
| Beam pattern       | Beacon light |
| Light pattern      | Rotating LED |
| Light source       | LED          |
| Warranty           | 3 Year       |
| Rows               | Single row   |
| Weight (kg)        | 0.500000     |