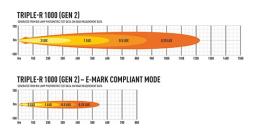

## **Technical information**

| Brand                     | Lazer                                 |
|---------------------------|---------------------------------------|
| Illuminated with 1 lux on | 612m E-Boost, 274m R112               |
| Effective lumens          | 9240 E-Boost, 1848 R112               |
| E-mark Reference          | 12,5 R112                             |
| Voltage                   | 10-30V                                |
| Effect                    | 88W E-Boost, 17,6W R112               |
| Current                   | 14,4V/6,1A E-Boost,<br>14,4/1,2A R112 |
| EMC Approval              | R10                                   |
| ECE Approval              | R112                                  |
| Dimensions (LxHxW)        | 410 x 73 x 105 mm                     |
| Warranty                  | 5 Year                                |
| Beam pattern              | High beam pattern                     |
| IP rating                 | IP67                                  |
| House material            | Aluminum                              |
| Light source              | LED                                   |
| LED quantity              | 8st                                   |
| Weight (kg)               | 2.100000                              |