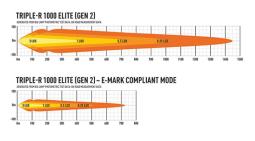

## LAZER TRIPLE-R ELITE GENERATION 2 LED LIGHT BAR ELITE 1000"/410MM

Art.no: 12-00010022

Triple-R 1000 Elite generation 2, delivers exceptional, long-range auxiliary LED automotive lighting. Initially developed for the uncompromising requirements of professional track and rally motorsport, the range has evolved to become a firm favorite on cars. Recent additions to the Triple-R range boast innovative features and functionality. The light scattering to the sides has been improved in E-boost mode, without compromising the vertical light spread. Approved according to ECE R112 when E-boost mode is not activated. Lights with 1 lux line at 679 meters with E-boost mode and 1 lux line at 304 meters when R112.

## **Technical information**

| Brand                     | Lazer                                  |
|---------------------------|----------------------------------------|
| Illuminated with 1 lux on | 679m E-Boost, 304m R112                |
| Effective lumens          | 10136 E-Boost, 2534 R112               |
| E-mark Reference          | 25 R112                                |
| Voltage                   | 10-30V                                 |
| Effect                    | 104W E-Boost, 23W R112                 |
| Current                   | 14,4V/7,2A E-Boost,<br>14,4V/1,2A R112 |
| EMC Approval              | R10                                    |
| ECE Approval              | R112                                   |
| Dimensions (LxHxW)        | 410 x 73 x 105 mm                      |
| Warranty                  | 5 Year                                 |
| Connection                | Cable with Super Seal connector        |
| IP rating                 | IP67                                   |
| House material            | Aluminum                               |
| Light source              | LED                                    |
| LED quantity              | 8st                                    |
| Weight (kg)               | 1.400000                               |