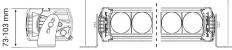

## **Technical information**

| Brand                     | Lazer                           |
|---------------------------|---------------------------------|
| Illuminated with 1 lux on | 960 meter                       |
| Effective lumens          | 18040                           |
| Voltage                   | 10-30V                          |
| Effect                    | 208W                            |
| Current                   | 14,4V/14,4A                     |
| EMC Approval              | R10                             |
| Dimensions (LxHxW)        | 765 x 73 x 105 mm               |
| Warranty                  | 5 Year                          |
| Beam pattern              | High beam pattern               |
| Connection                | Cable with Super Seal connector |
| IP rating                 | IP67                            |
| House material            | Aluminum                        |
| Light source              | LED                             |
| LED quantity              | 16 st                           |
| Weight (kg)               | 4.200000                        |