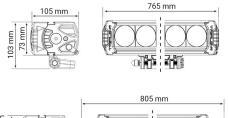

## **Technical information**

| Brand                     | Lazer                           |
|---------------------------|---------------------------------|
| Illuminated with 1 lux on | 960 meter                       |
| Effective lumens          | 18040                           |
| Voltage                   | 10-30V                          |
| Effect                    | 208W                            |
| Current                   | 14,4V/14,4A                     |
| EMC Approval              | R10                             |
| Dimensions (LxHxW)        | 765 x 73 x 105 mm               |
| Warranty                  | 5 Year                          |
| Beam pattern              | High beam pattern               |
| Connection                | Cable with Super Seal connector |
| IP rating                 | IP67                            |
| House material            | Aluminum                        |
| Light source              | LED                             |
| LED quantity              | 16 st                           |
| Weight (kg)               | 4.200000                        |