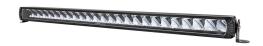

## LAZER TRIPLE-R 24 ELITE GENERATION 2 LED LIGHT BAR 45"/1125 MM

Art.no: 12-0001242

Triple-R 24 Elite generation 2, delivers exceptional, long-range auxiliary LED automotive lighting. Initially developed for the uncompromising requirements of professional track and rally motorsport, the range has evolved to become a firm favorite on cars. Recent additions to the Triple-R range boast innovative features and functionality. The light scattering to the sides has been improved without compromising the vertical light spread. Lights with 1 lux line at 1176 meters.