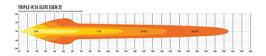

## LAZER TRIPLE-R 24 ELITE GENERATION 2 LED LIGHT BAR 45"/1125 MM

Art.no: 12-0001242

Triple-R 24 Elite generation 2, delivers exceptional, long-range auxiliary LED automotive lighting. Initially developed for the uncompromising requirements of professional track and rally motorsport, the range has evolved to become a firm favorite on cars. Recent additions to the Triple-R range boast innovative features and functionality. The light scattering to the sides has been improved without compromising the vertical light spread. Lights with 1 lux line at 1176 meters.