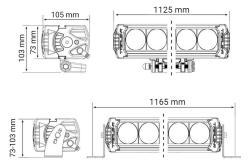

## **Technical information**

| Brand                     | Lazer                           |
|---------------------------|---------------------------------|
| Illuminated with 1 lux on | 1176 meter                      |
| Effective lumens          | 27060                           |
| Voltage                   | 10-30V                          |
| Effect                    | 312W                            |
| Current                   | 14,4V/21,7A                     |
| EMC Approval              | R10                             |
| Dimensions (LxHxW)        | 1125 x 73 x 105 mm              |
| Warranty                  | 5 Year                          |
| Beam pattern              | High beam pattern               |
| Connection                | Cable with Super Seal connector |
| IP rating                 | IP67                            |
| House material            | Aluminum                        |
| Light source              | LED                             |
| LED quantity              | 24 st                           |
| Weight (kg)               | 4.100000                        |