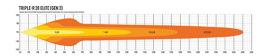

## **Technical information**

| Brand                     | Lazer              |
|---------------------------|--------------------|
| Illuminated with 1 lux on | 1253 meter         |
| Effective lumens          | 28560              |
| Voltage                   | 10-30V             |
| Effect                    | 326W               |
| Current                   | 14,4V/22,6A        |
| EMC Approval              | R10                |
| Dimensions (LxHxW)        | 1305 x 73 x 105 mm |
| Warranty                  | 5 Year             |
| Beam pattern              | High beam pattern  |
| IP rating                 | IP67               |
| House material            | Aluminum           |
| Light source              | LED                |
| LED quantity              | 28 st              |
| Weight (kg)               | 4.700000           |