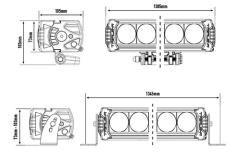

## **Technical information**

| Brand                     | Lazer              |
|---------------------------|--------------------|
| Illuminated with 1 lux on | 1253 meter         |
| Effective lumens          | 28560              |
| Voltage                   | 10-30V             |
| Effect                    | 326W               |
| Current                   | 14,4V/22,6A        |
| EMC Approval              | R10                |
| Dimensions (LxHxW)        | 1305 x 73 x 105 mm |
| Warranty                  | 5 Year             |
| Beam pattern              | High beam pattern  |
| IP rating                 | IP67               |
| House material            | Aluminum           |
| Light source              | LED                |
| LED quantity              | 28 st              |
| Weight (kg)               | 4.700000           |