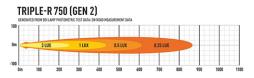

## LAZER TRIPLE-R 750 P 45W GEN2

Art.no: 12-00075012

The iconic Triple-R range, upgraded in 2020/21, delivers exceptional, long-range auxiliary LED automotive lighting. Initially developed for the uncompromising requirements of professional track and rally motorsport, the range has evolved to become a firm favourite across the passenger car, 4x4, light commercial, and heavy truck market, both on and off-road. Recent additions to the Triple-R range boast innovative features and functionality, including patent-pending technology never seen before in an auxiliary LED light bar. 1 lux line at 433 meters.

## **Technical information**

| Brand                     | Lazer                           |
|---------------------------|---------------------------------|
| Illuminated with 1 lux on | 433 m                           |
| Effective lumens          | 4620                            |
| E-mark Reference          | 35                              |
| Voltage                   | 10-30V                          |
| Effect                    | 45W                             |
| Current                   | 14,4V/3,1A                      |
| EMC Approval              | R10                             |
| ECE Approval              | R7, R112                        |
| Dimensions (LxHxW)        | 230 x 73 x 105 mm               |
| Warranty                  | 5 Year                          |
| Beam pattern              | High beam pattern               |
| Connection                | Cable with Super Seal connector |
| IP rating                 | IP67                            |
| House material            | Aluminum                        |
| Light source              | LED                             |
| LED quantity              | 4                               |
| Weight (kg)               | 1.400000                        |