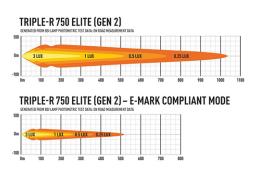

## **LAZER TRIPLE-R 750 E 45W GEN2**

Art.no: 12-00075022

The iconic Triple-R range, upgraded in 2020/21, delivers exceptional, long-range auxiliary LED automotive lighting. Initially developed for the uncompromising requirements of professional track and rally motorsport, the range has evolved to become a firm favourite across the passenger car, 4x4, light commercial, and heavy truck market, both on and off-road. Recent additions to the Triple-R range boast innovative features and functionality, including patent-pending technology never seen before in an auxiliary LED light bar. 1 lux line at 517 meters.

## **Technical information**

| Brand                     | Lazer                                  |
|---------------------------|----------------------------------------|
| Illuminated with 1 lux on | 517 m E-Boost, 231 m R112              |
| Effective lumens          | 5086 E-Boost, 1267 R112                |
| E-mark Reference          | 12,5 R112                              |
| Voltage                   | 10-30V                                 |
| Effect                    | 45W E-Boost, 12,5W R112                |
| Current                   | 14,4V/3,1A E-Boost,<br>14,4V/0,8A R112 |
| EMC Approval              | R10                                    |
| ECE Approval              | R112                                   |
| Dimensions (LxHxW)        | 230 x 73 x 105 mm                      |
| Warranty                  | 5 Year                                 |
| Beam pattern              | High beam pattern                      |
| Connection                | Cable with Super Seal connector        |
| IP rating                 | IP67                                   |
| House material            | Aluminum                               |
| Light source              | LED                                    |
| LED quantity              | 4                                      |
| Weight (kg)               | 1.400000                               |