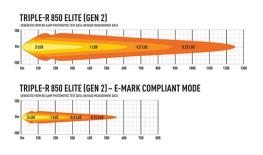

## **Technical information**

| Brand                     | Lazer                                 |
|---------------------------|---------------------------------------|
| Illuminated with 1 lux on | 581m E-Boost, 260m R112               |
| Effective lumens          | 8068 E-Boost, 2017 R112               |
| E-mark Reference          | 17,5 E112                             |
| Voltage                   | 10-30V                                |
| Effect                    | 73W E-Boost, 18W R112                 |
| Current                   | 14,4/5,1A E-Boost,<br>14,4V/1,3A R112 |
| EMC Approval              | R10                                   |
| ECE Approval              | R112                                  |
| Dimensions (LxHxW)        | 322 x 73 x 105 mm                     |
| Warranty                  | 5 Year                                |
| IP rating                 | IP67                                  |
| House material            | Aluminum                              |
| Light source              | LED                                   |
| LED quantity              | 6 st                                  |
| Weight (kg)               | 1.700000                              |