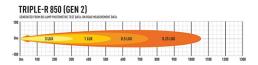

## **Technical information**

| Brand                     | Lazer             |
|---------------------------|-------------------|
| Illuminated with 1 lux on | 530 meter         |
| Effective lumens          | 6930              |
| E-mark Reference          | 45                |
| Voltage                   | 10-30V            |
| Effect                    | 66W               |
| Current                   | 14,4V/4,6A        |
| EMC Approval              | R10               |
| ECE Approval              | R112              |
| Dimensions (LxHxW)        | 322 x 73 x 105 mm |
| Warranty                  | 5 Year            |
| Beam pattern              | High beam pattern |
| IP rating                 | IP67              |
| House material            | Aluminum          |
| Light source              | LED               |
| LED quantity              | 6 st              |
| Weight (kg)               | 1.700000          |