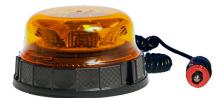

## **PEGASUS MAGNET ROT BEACON R65**

Art.no: 14-2150LV5308

Pegasus warning light beacon with a strong magnet and cable that is about 3 m with a 12V socket. Pegasus is a series of LED that are approved according to EMC R10 and ECE R65. The hood is made of impact-resistant polycarbonate and the base is made of very durable composite material.