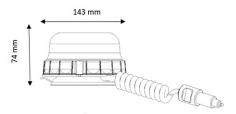

## **Technical information**

| Brand              | CEA          |
|--------------------|--------------|
| Voltage            | 12/24V       |
| Effect             | 9W           |
| Connection         | cig plug     |
| ECE Approval       | R65klass1TA1 |
| EMC Approval       | R10          |
| Lens color         | Orange       |
| Dimensions (LxHxW) | Höjd: 74 mm  |
| Diameter           | 144 mm       |
| Montering          | Magnet       |
| Beam pattern       | Beacon light |
| Light pattern      | Rotating LED |
| Warranty           | 3 Year       |
| Rows               | Single row   |
| Weight (kg)        | 0.850000     |