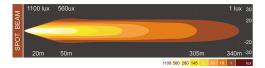

## **ARBETSBELYSNING LED 60W OVAL SPOT**

Art.no: 18-6054

An oval-shaped LED lamp 60W with 6 10W diodes that provide a very powerful light. The lamp has a spot beam pattern that illuminates with 1 lux at 340 meters. The lamp has an output cable with DT. The robust construction makes the lamp durable and suitable for use on various types of vehicles.

## **Technical information**

| 340 meter               |
|-------------------------|
| 340 Meter               |
| 6000                    |
| 7200                    |
| 12/48V                  |
| 12V/4,17A, 24V/2,08A    |
| R10                     |
| 155 x 105 x 66 mm       |
| 3 Year                  |
| High beam pattern       |
| Cable with DT connector |
| IP68                    |
| Aluminum                |
| LED                     |
| 6st                     |
| Stainless steel         |
| 1.100000                |
|                         |