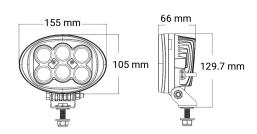

## **Technical information**

| 340 meter               |
|-------------------------|
| 340 Meter               |
| 6000                    |
| 7200                    |
| 12/48V                  |
| 12V/4,17A, 24V/2,08A    |
| R10                     |
| 155 x 105 x 66 mm       |
| 3 Year                  |
| High beam pattern       |
| Cable with DT connector |
| IP68                    |
| Aluminum                |
| LED                     |
| 6st                     |
| Stainless steel         |
| 1.100000                |
|                         |