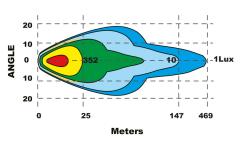

## LIBRA ROUND AUXILIARY LIGHT 9"

Art.no: 12-0815

Round 9" auxiliary light with a beam pattern that combines both length and width, 120W. Lights with 1 lux line at 469 meters. The lamp has a white position light approved according to ECE R7 and an amber styling light. Aluminum housing and a solid bracket.

## **Technical information**

| Brand                     | НВА                                 |
|---------------------------|-------------------------------------|
| Illuminated with 1 lux on | 469 meter                           |
| Effective lumens          | 10200                               |
| Raw lumens                | 12000                               |
| E-mark Reference          | 45                                  |
| Voltage                   | 10-30V                              |
| Current                   | 12V/8,9A, 24V/4,3A                  |
| EMC Approval              | R10                                 |
| ECE Approval              | R7, R112                            |
| Dimensions (LxHxW)        | 218 x 218 x 84 mm                   |
| Warranty                  | 3 Year                              |
| Connection                | Short cable with 4-pin DT connector |
| IP rating                 | IP69                                |
| House material            | Aluminum                            |
| Light source              | LED                                 |
| LED quantity              | 8 st                                |
| Weight (kg)               | 2.200000                            |