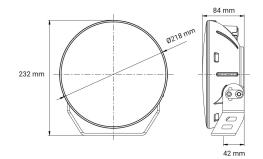

## **Technical information**

| Brand                     | НВА                                 |
|---------------------------|-------------------------------------|
| Illuminated with 1 lux on | 469 meter                           |
| Effective lumens          | 10200                               |
| Raw lumens                | 12000                               |
| E-mark Reference          | 45                                  |
| Voltage                   | 10-30V                              |
| Current                   | 12V/8,9A, 24V/4,3A                  |
| EMC Approval              | R10                                 |
| ECE Approval              | R7, R112                            |
| Dimensions (LxHxW)        | 218 x 218 x 84 mm                   |
| Warranty                  | 3 Year                              |
| Connection                | Short cable with 4-pin DT connector |
| IP rating                 | IP69                                |
| House material            | Aluminum                            |
| Light source              | LED                                 |
| LED quantity              | 8 st                                |
| Weight (kg)               | 2.200000                            |