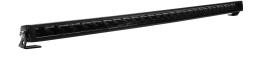

## HYDRA CURVED LED BAR 40"/1003MM

Art.no: 12-2140

A curved LED light bar with a length of 1003mm/40". The bar features 28 high-efficiency LED diodes, providing a total of 196W. It has a light pattern that offers excellent visibility both in width and length. The housing is made of aluminum, and the lens is made of durable polycarbonate. It is E-approved R112 and provides 1 lux at a distance of 456 meters. Brackets for center or side mounting are included.