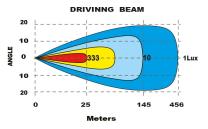

## HYDRA CURVED LED BAR 40"/1003MM

Art.no: 12-2140

A curved LED light bar with a length of 1003mm/40". The bar features 28 high-efficiency LED diodes, providing a total of 196W. It has a light pattern that offers excellent visibility both in width and length. The housing is made of aluminum, and the lens is made of durable polycarbonate. It is E-approved R112 and provides 1 lux at a distance of 456 meters. Brackets for center or side mounting are included.

## **Technical information**

| Brand                     | НВА                     |
|---------------------------|-------------------------|
| Illuminated with 1 lux on | 456 meter               |
| Effective lumens          | 14800                   |
| Raw lumens                | 17500                   |
| E-mark Reference          | 50                      |
| Voltage                   | 10-30V                  |
| Effect                    | 196W                    |
| Current                   | 12V/12.7A, 24V/5.7A     |
| EMC Approval              | R10                     |
| ECE Approval              | R112                    |
| Dimensions (LxHxW)        | 1003 x 40 x 58 mm       |
| Length                    | 1003 mm                 |
| Warranty                  | 3 Year                  |
| Connection                | Cable with DT connector |
| IP rating                 | IP68                    |
| House material            | Aluminum                |
| Light source              | LED                     |
| LED quantity              | 28 st                   |
| Weight (kg)               | 2.100000                |