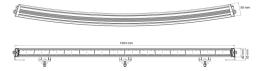

## HYDRA CURVED LED BAR 40"/1003MM

Art.no: 12-2140

A curved LED light bar with a length of 1003mm/40". The bar features 28 high-efficiency LED diodes, providing a total of 196W. It has a light pattern that offers excellent visibility both in width and length. The housing is made of aluminum, and the lens is made of durable polycarbonate. It is E-approved R112 and provides 1 lux at a distance of 456 meters. Brackets for center or side mounting are included.

## **Technical information**

| Brand                     | НВА                     |
|---------------------------|-------------------------|
| Illuminated with 1 lux on | 456 meter               |
| Effective lumens          | 14800                   |
| Raw lumens                | 17500                   |
| E-mark Reference          | 50                      |
| Voltage                   | 10-30V                  |
| Effect                    | 196W                    |
| Current                   | 12V/12.7A, 24V/5.7A     |
| EMC Approval              | R10                     |
| ECE Approval              | R112                    |
| Dimensions (LxHxW)        | 1003 x 40 x 58 mm       |
| Length                    | 1003 mm                 |
| Warranty                  | 3 Year                  |
| Connection                | Cable with DT connector |
| IP rating                 | IP68                    |
| House material            | Aluminum                |
| Light source              | LED                     |
| LED quantity              | 28 st                   |
| Weight (kg)               | 2.100000                |