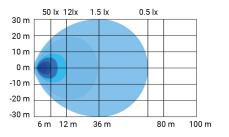

## **Technical information**

| Brand              | НВА                     |
|--------------------|-------------------------|
| Voltage            | 10-30V                  |
| Effect             | 15W                     |
| Current            | 12V/1,09A, 24V/0,52A    |
| Raw lumens         | 1260                    |
| Effective lumens   | 1120                    |
| Connection         | Cable with DT connector |
| IP rating          | IP67                    |
| ECE Approval       | R23, R148               |
| EMC Approval       | R10                     |
| Dimensions (LxHxW) | 90 x 46 x 68 mm         |
| House material     | Aluminum                |
| Beam pattern       | Work light pattern      |
| Warranty           | 3 Year                  |
| LED output         | 5W                      |
| LED quantity       | 3st                     |
| Light source       | LED                     |
| Bracket material   | Stainless steel         |
| Weight (kg)        | 0.400000                |