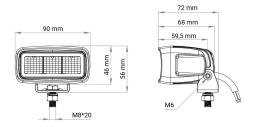

## **Technical information**

| Brand              | НВА                     |
|--------------------|-------------------------|
| Voltage            | 10-30V                  |
| Effect             | 15W                     |
| Current            | 12V/1,09A, 24V/0,52A    |
| Raw lumens         | 1260                    |
| Effective lumens   | 1120                    |
| Connection         | Cable with DT connector |
| IP rating          | IP67                    |
| ECE Approval       | R23, R148               |
| EMC Approval       | R10                     |
| Dimensions (LxHxW) | 90 x 46 x 68 mm         |
| House material     | Aluminum                |
| Beam pattern       | Work light pattern      |
| Warranty           | 3 Year                  |
| LED output         | 5W                      |
| LED quantity       | 3st                     |
| Light source       | LED                     |
| Bracket material   | Stainless steel         |
| Weight (kg)        | 0.400000                |