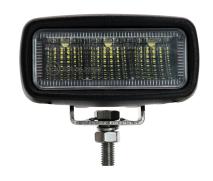

## **WORK / REVERSE LIGHT R23 REFLECTOR 15W**

Art.no: 18-3229

A 15W work/reverse light, suitable for a large number of different vehicles and mounting options. This light provides a powerful light wide and even beam pattern. With its powder-coated aluminum housing and robust design, the lamp withstands harsh conditions. The light has an outgoing cable.