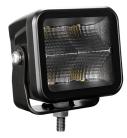

## WORK LIGHT REFLECTOR 3110lm

Art.no: 18-9540

Work light with 3110 actual lumen, 40W. This lamp provides a wide and powerful beam pattern. With compact dimensions it fits a wide variety of vehicles. The light has a built-in temperature control which protects the LED's from overheating. Has a cable with DT-connector.