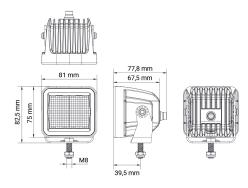

## **Technical information**

| Brand              | НВА                     |
|--------------------|-------------------------|
| Voltage            | 10-30V                  |
| Effect             | 40W                     |
| Current            | 12V/3,39A, 24V/1,62A    |
| Raw lumens         | 4800                    |
| Effective lumens   | 3110                    |
| Connection         | Cable with DT connector |
| IP rating          | IP69K                   |
| EMC Approval       | R10                     |
| Dimensions (LxHxW) | 81 x 82,5 x 67,5 mm     |
| House material     | Aluminum                |
| Warranty           | 3 Year                  |
| LED output         | 10W                     |
| LED quantity       | 4                       |
| Light source       | LED                     |
| Bracket material   | Stainless steel         |
| Weight (kg)        | 0.400000                |