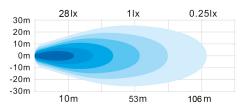

## WORK LIGHT REFLECTOR 3110lm

Art.no: 18-9540

Work light with 3110 actual lumen, 40W. This lamp provides a wide and powerful beam pattern. With compact dimensions it fits a wide variety of vehicles. The light has a built-in temperature control which protects the LED's from overheating. Has a cable with DT-connector.

## **Technical information**

| Brand              | НВА                     |
|--------------------|-------------------------|
| Voltage            | 10-30V                  |
| Effect             | 40W                     |
| Current            | 12V/3,39A, 24V/1,62A    |
| Raw lumens         | 4800                    |
| Effective lumens   | 3110                    |
| Connection         | Cable with DT connector |
| IP rating          | IP69K                   |
| EMC Approval       | R10                     |
| Dimensions (LxHxW) | 81 x 82,5 x 67,5 mm     |
| House material     | Aluminum                |
| Warranty           | 3 Year                  |
| LED output         | 10W                     |
| LED quantity       | 4                       |
| Light source       | LED                     |
| Bracket material   | Stainless steel         |
| Weight (kg)        | 0.400000                |