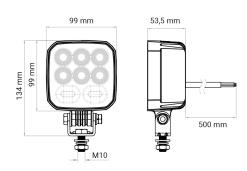

| Brand              | НВА                              |
|--------------------|----------------------------------|
| Voltage            | 12/24V                           |
| Effect             | 18W arbetsljus, 16W varningsljus |
| Current            | 12V/1,03A, 24V/0,48A (R65 0,6A)  |
| Effective lumens   | 1500 Work light                  |
| Connection         | Outgoing cable                   |
| Cable Length       | 50 cm                            |
| IP rating          | IP69                             |
| ECE Approval       | R65klass2XA2                     |
| EMC Approval       | R10                              |
| Dimensions (LxHxW) | 99 x 99 x 53,5 mm                |
| House material     | Aluminum                         |
| Warranty           | 3 Year                           |
| Light source       | LED                              |
| Bracket material   | Stainless steel                  |
| Weight (kg)        | 0.690000                         |