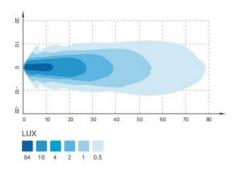

## **WORK / WARNING LIGHT LED 18W FLASH R65**

Art.no: 18-13652

Work light with built in warning light. This is a light that combines work light and warning light. The work light has a light spread of 60 degrees and an effect of 18W. The warning light has orange color and an R65 class2 approval, there are 10 different flash patterns to choose from and with the effect of 16W it gives a powerful warning light. The lamp is multi voltage 12-24V.