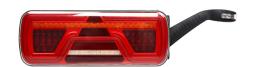

## **REAR LAMP LED 10/30V 6 FUNCTIONS RIGHT**

Art.no: 12-031H-ARM

LED rear lamp with 6 functions; stop, tail, reverse, dynamic indicator, fog lamp, position light and reflex. With 7-pin connector. Approved according to ECE R7, R91, R23, R6, R38 and R3. CC measurement 152 mm. 12/24V. IP67. Right hand side.

## **Technical information**

| Brand              | НВА                        |
|--------------------|----------------------------|
| Voltage            | 12/24V                     |
| Connection         | 7-pin AMP connector        |
| IP rating          | IP67                       |
| ECE Approval       | R3, R6, R7, R23, R91, R148 |
| EMC Approval       | R10                        |
| Dimensions (LxHxW) | 360 x 135 x 35,4 mm        |
| House material     | Plastic                    |
| Warranty           | 3 Year                     |
| Light source       | LED                        |
| CC measurement     | 152 mm                     |
| Weight (kg)        | 1.000000                   |