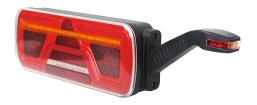

## **REAR LAMP LED 10/30V 6 FUNCTIONS RIGHT**

Art.no: 12-031H-ARM

LED rear lamp with 6 functions; stop, tail, reverse, dynamic indicator, fog lamp, position light and reflex. With 7-pin connector. Approved according to ECE R7, R91, R23, R6, R38 and R3. CC measurement 152 mm. 12/24V. IP67. Right hand side.

## **Technical information**

| Brand              | НВА                        |
|--------------------|----------------------------|
| Voltage            | 12/24V                     |
| Connection         | 7-pin AMP connector        |
| IP rating          | IP67                       |
| ECE Approval       | R3, R6, R7, R23, R91, R148 |
| EMC Approval       | R10                        |
| Dimensions (LxHxW) | 360 x 135 x 35,4 mm        |
| House material     | Plastic                    |
| Warranty           | 3 Year                     |
| Light source       | LED                        |
| CC measurement     | 152 mm                     |
| Weight (kg)        | 1.000000                   |