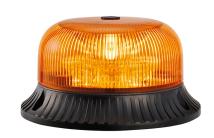

## **CRYSTAL WARNING LIGHT SURFACE ROT AUTO**

Art.no: 14-36800

Crystal 2.0 is a surface mount warning light with a rotating light pattern. The warning light is approved according to ECE R65 class 2/TA2 and has a dimming function that automatically adjusts the intensity of light between day and night. Surface mount with three screws, DIN standard. The warning light is water resistant and withstand vibrations well.