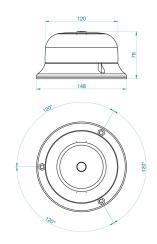

## **Technical information**

| Brand              | Sirena                            |
|--------------------|-----------------------------------|
| Voltage            | 12/24V                            |
| Effect             | 21,1W                             |
| Current            | 12V/1,4A, 24V/0,7A                |
| Connection         | Outgoing cable                    |
| IP rating          | IP69K                             |
| ECE Approval       | R65klass2TA2                      |
| EMC Approval       | R10                               |
| Color of the light | Orange                            |
| Lens color         | Orange                            |
| House material     | Composite plastic                 |
| Dimensions (LxHxW) | Ø 148 mm, höjd 74 mm, CC<br>130mm |
| Montering          | Plane mounting                    |
| Light pattern      | Rotating LED                      |
| Light source       | LED                               |
| Warranty           | 5 Year                            |
| Weight (kg)        | 0.650000                          |