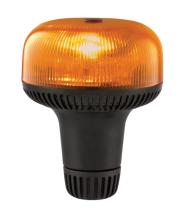

## **CRYSTAL WARNING LIGHT POLE FLASH AUT**

Art.no: 14-36813

Crystal 2.0 is a DIN pole mount warning light with a flashing light pattern. The warning light is approved according to ECE R65 class 2/TA2 and has a dimming function that automatically adjusts the intensity of light between day and night. Crystal 2.0 has a flexible pole that withstand vibrations well.