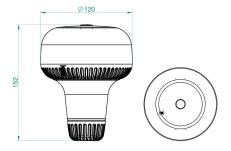

## **Technical information**

| Brand              | Sirena                |
|--------------------|-----------------------|
| Voltage            | 12/24V                |
| Effect             | 9,6W                  |
| Current            | 12V/3,8A, 24V/1,8A    |
| Connection         | DIN                   |
| IP rating          | IP65                  |
| ECE Approval       | R65klass2TA2          |
| EMC Approval       | R10                   |
| Color of the light | Orange                |
| Lens color         | Orange                |
| House material     | Composite plastic     |
| Dimensions (LxHxW) | Ø 120 mm, höjd 152 mm |
| Montering          | Flexible rod mounting |
| Light pattern      | Flash                 |
| Light source       | LED                   |
| Warranty           | 5 Year                |
| Weight (kg)        | 0.540000              |