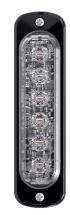

## WARNING LIGHT R65 CL2 VERTICAL 3M ADR

Art.no: 14-ST6VE2-Y3

ST6V is a thin directional warning light, 9 mm thick. Approved according to ECE R65 class 2/XA2 for vertical mount. Several units can be synchronized and the module has 23 different flash patterns to choose from. Has 3 meter ADR cable.