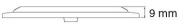

## WARNING LIGHT R65 CL2 VERTICAL 3M ADR

Art.no: 14-ST6VE2-Y3

ST6V is a thin directional warning light, 9 mm thick. Approved according to ECE R65 class 2/XA2 for vertical mount. Several units can be synchronized and the module has 23 different flash patterns to choose from. Has 3 meter ADR cable.

## **Technical information**

| Brand              | Juluen             |
|--------------------|--------------------|
| Voltage            | 12/24V             |
| Current            | 12V/0,6A, 24V/0,3A |
| Connection         | ADR cable          |
| Cable Length       | 3 meter            |
| IP rating          | IP68               |
| ECE Approval       | R65klass2XA2       |
| EMC Approval       | R10                |
| Color of the light | Orange             |
| Dimensions (LxHxW) | 112 x 28 x 9 mm    |
| Light source       | LED                |
| Warranty           | 5 Year             |
| Flash patterns     | 23 st              |
| LED quantity       | 6 st               |
| Rows               | Single row         |
| Weight (kg)        | 0.200000           |