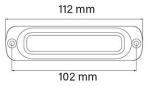

## **Technical information**

| Brand              | Juluen             |
|--------------------|--------------------|
| Voltage            | 12/24V             |
| Current            | 12V/0,6A, 24V/0,3A |
| Connection         | ADR cable          |
| Cable Length       | 3 meter            |
| IP rating          | IP68               |
| ECE Approval       | R65klass2XA2       |
| EMC Approval       | R10                |
| Color of the light | Orange             |
| Dimensions (LxHxW) | 112 x 28 x 9 mm    |
| Light source       | LED                |
| Warranty           | 5 Year             |
| Flash patterns     | 23 st              |
| LED quantity       | 6 st               |
| Rows               | Single row         |
| Weight (kg)        | 0.200000           |