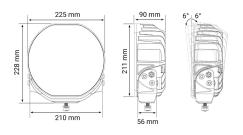

| Brand                     | Lazer                                 |
|---------------------------|---------------------------------------|
| Illuminated with 1 lux on | 742m E-boost, 332m R112               |
| Effective lumens          | 15232 E-Boost, 3046 R112              |
| E-mark Reference          | 20                                    |
| Voltage                   | 10-30V                                |
| Current                   | 14,4V/10,1A E-Boost,<br>14,4V/2A R112 |
| EMC Approval              | R10                                   |
| ECE Approval              | R7, R112                              |
| Dimensions (LxHxW)        | 225 x 228 x 90 mm                     |
| Warranty                  | 5 Year                                |
| Connection                | Cable with Super Seal connector       |
| IP rating                 | IP68                                  |
| House material            | Aluminum                              |
| Light source              | LED                                   |
| Weight (kg)               | 2.500000                              |