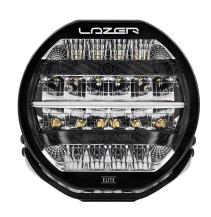

## **LAZER SENTINEL ELITE 9" REF 20**

Art.no: 12-00081

Lazer Sentinel Elite is a top quality round 9" auxiliary light that represents the very best lighting performance. Sentinel Elite has carefully designed lenses that ensures a light pattern with 52 degree horizontal spread giving optimal visibility at the sides of the road. When E-boost mode is activated Sentinel Elite has a power of 145W. Approved according to ECE R112 when E-boost mode is not activated. Lights with 1 lux line at 742 meters with E-boost mode and 1 lux line at 332 meters when R112.