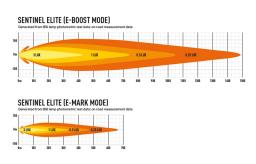

## **LAZER SENTINEL ELITE 9" REF 20**

Art.no: 12-00081

Lazer Sentinel Elite is a top quality round 9" auxiliary light that represents the very best lighting performance. Sentinel Elite has carefully designed lenses that ensures a light pattern with 52 degree horizontal spread giving optimal visibility at the sides of the road. When E-boost mode is activated Sentinel Elite has a power of 145W. Approved according to ECE R112 when E-boost mode is not activated. Lights with 1 lux line at 742 meters with E-boost mode and 1 lux line at 332 meters when R112.

| Brand                     | Lazer                                 |
|---------------------------|---------------------------------------|
| Illuminated with 1 lux on | 742m E-boost, 332m R112               |
| Effective lumens          | 15232 E-Boost, 3046 R112              |
| E-mark Reference          | 20                                    |
| Voltage                   | 10-30V                                |
| Current                   | 14,4V/10,1A E-Boost,<br>14,4V/2A R112 |
| EMC Approval              | R10                                   |
| ECE Approval              | R7, R112                              |
| Dimensions (LxHxW)        | 225 x 228 x 90 mm                     |
| Warranty                  | 5 Year                                |
| Connection                | Cable with Super Seal connector       |
| IP rating                 | IP68                                  |
| House material            | Aluminum                              |
| Light source              | LED                                   |
| Weight (kg)               | 2.500000                              |