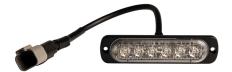

## **ST6 WARNING LIGHT R65 CL2**

Art.no: 14-ST6E2-YDT

ST6 is a directional warning light with 6 LED's and a slim design. Several units can be synchronized and the lights have 23 different flash patterns to choose from, where one is approved according to ECE R65 class 2/XA2. Has 4-pin DT-connector.