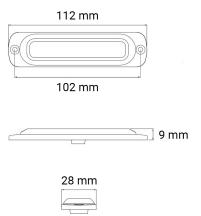

## **Technical information**

| Brand              | Juluen             |
|--------------------|--------------------|
| Voltage            | 12/24V             |
| Effect             | 9,6W               |
| Current            | 12V/0,6A, 24V/0,3A |
| Connection         | 4-pin DT connector |
| IP rating          | IP68               |
| ECE Approval       | R65klass2XA2       |
| EMC Approval       | R10                |
| Color of the light | Orange             |
| Dimensions (LxHxW) | 112 x 28 x 9 mm    |
| Light source       | LED                |
| Warranty           | 5 Year             |
| LED quantity       | 6 st               |
| Rows               | Single row         |
| Weight (kg)        | 0.200000           |