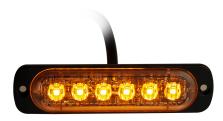

## **ST6 WARNING LIGHT R65 CL2**

Art.no: 14-ST6E2-YDT

ST6 is a directional warning light with 6 LED's and a slim design. Several units can be synchronized and the lights have 23 different flash patterns to choose from, where one is approved according to ECE R65 class 2/XA2. Has 4-pin DT-connector.