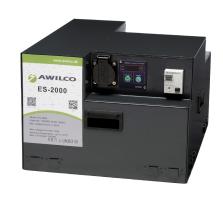

## **ENERGY SYSTEM 12V 2000W 100AH**

Art.no: 22-2000

Stop searching for mains outlets and save time with ES-2000. This high performance 2000W pure sine inverter will power up virtually any 230V AC application and allow you to bring your most powerful hand tools to work. Moreover, the high quality built-in LiFePO4 battery will keep your system powered up for a long time. The battery has state of the art battery management systems that protects the batteries from overload and guarantees the longest possible system lifetime. The battery management system also ensures that any available charge energy, from vehicle alternator or external mains, is converted to the fastest and most efficient charge for the battery. The cabinet is designed with the professional user in mind. Is has a robust chassis built to operate from the floor in a professional vehicle, a safety relay for user protection, and an easy to monitor display. The unique drop-in installation brackets make mounting easy and equally easy to shift the ES-2000 to a new vehicle.