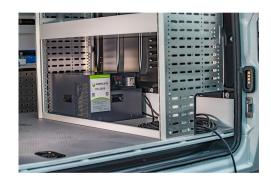

## **ENERGY SYSTEM 12V 2000W 100AH**

Art.no: 22-2000

Stop searching for mains outlets and save time with ES-2000. This high performance 2000W pure sine inverter will power up virtually any 230V AC application and allow you to bring your most powerful hand tools to work. Moreover, the high quality built-in LiFePO4 battery will keep your system powered up for a long time. The battery has state of the art battery management systems that protects the batteries from overload and guarantees the longest possible system lifetime. The battery management system also ensures that any available charge energy, from vehicle alternator or external mains, is converted to the fastest and most efficient charge for the battery. The cabinet is designed with the professional user in mind. Is has a robust chassis built to operate from the floor in a professional vehicle, a safety relay for user protection, and an easy to monitor display. The unique drop-in installation brackets make mounting easy and equally easy to shift the ES-2000 to a new vehicle.