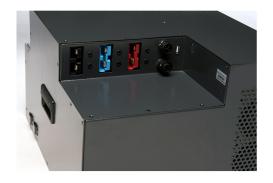

## **ENERGY SYSTEM 12V 2000W 100AH**

Art.no: 22-2000

Stop searching for mains outlets and save time with ES-2000. This high performance 2000W pure sine inverter will power up virtually any 230V AC application and allow you to bring your most powerful hand tools to work. Moreover, the high quality built-in LiFePO4 battery will keep your system powered up for a long time. The battery has state of the art battery management systems that protects the batteries from overload and guarantees the longest possible system lifetime. The battery management system also ensures that any available charge energy, from vehicle alternator or external mains, is converted to the fastest and most efficient charge for the battery. The cabinet is designed with the professional user in mind. Is has a robust chassis built to operate from the floor in a professional vehicle, a safety relay for user protection, and an easy to monitor display. The unique drop-in installation brackets make mounting easy and equally easy to shift the ES-2000 to a new vehicle.