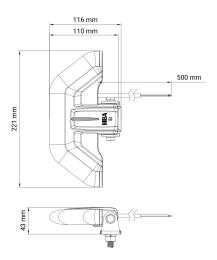

## **LANDSORT 180° WARNING LIGHT R65 CL2**

Art.no: 14-3510

Landsort 180 is an unique directional warning light with exceptionally wide spread of light of over 180°. Mount two units for 360° warning coverage. Landsort 180 has 13 different flash patterns to choose from, where two is approved according to ECE R65 class 2/TA2. Has 50 cm cable with open end. Delivered with a M10 bolt for mounting.

## **Technical information**

| Brand              | НВА                      |
|--------------------|--------------------------|
| Voltage            | 12/24V                   |
| Current            | 12V/3,62A, 24V/1,71A     |
| Connection         | Shot cable with open end |
| Cable Length       | 50 cm                    |
| IP rating          | IP67                     |
| ECE Approval       | R65klass2TA2             |
| EMC Approval       | R10                      |
| Color of the light | Orange                   |
| House material     | Aluminum                 |
| Dimensions (LxHxW) | 221 x 43 x 110 mm        |
| Light source       | LED                      |
| Warranty           | 3 Year                   |
| Weight (kg)        | 0.220000                 |