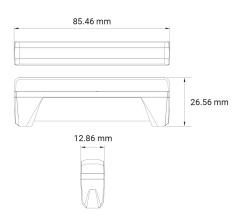

## **Technical information**

| Brand              | Juluen              |
|--------------------|---------------------|
| Voltage            | 12/24V              |
| Effect             | 9W                  |
| IP rating          | IP67                |
| ECE Approval       | R65klass2XA2        |
| EMC Approval       | R10                 |
| Color of the light | Orange              |
| Dimensions (LxHxW) | 85,5 x 13 x 26,5 mm |
| Light source       | LED                 |
| Warranty           | 5 Year              |
| Weight (kg)        | 0.150000            |