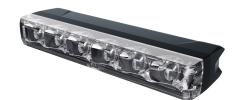

## ED6 AMBER WARNING LIGHT R65 CL2

Art.no: 14-ED6-Y2

ED6 is a thin directional warning light with tinted lens. ED6 has six efficient diods delivering a powerful light with good lateral spread. Each module has18 different flash patterns to choose from, where one is approved according to ECE R65 class 2/XA2. Several flash units can be synchronized. Has a 24 cm cable with open end. Standard brackets are included.