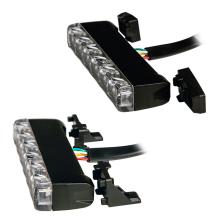

## ED6 AMBER WARNING LIGHT R65 CL2

Art.no: 14-ED6-Y2

ED6 is a thin directional warning light with tinted lens. ED6 has six efficient diods delivering a powerful light with good lateral spread. Each module has18 different flash patterns to choose from, where one is approved according to ECE R65 class 2/XA2. Several flash units can be synchronized. Has a 24 cm cable with open end. Standard brackets are included.