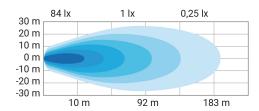

## **WORK LIGHT 90W FLOOD HD**

Art.no: 18-7645

A work light with a powerful and wide light pattern that illuminates with 6500 lumen, 90W. The lamp has a sturdy stainless steel bracket that make sure the lamp withstands vibrations and harsh environments. A built-in thermal control protects the lamp and diodes from overheating which prolongs their life span. Housing is made of coated aluminum. Has 50 cm cable with DT-connector.