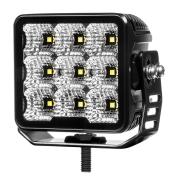

## **WORK LIGHT 90W FLOOD HD**

Art.no: 18-7645

A work light with a powerful and wide light pattern that illuminates with 6500 lumen, 90W. The lamp has a sturdy stainless steel bracket that make sure the lamp withstands vibrations and harsh environments. A built-in thermal control protects the lamp and diodes from overheating which prolongs their life span. Housing is made of coated aluminum. Has 50 cm cable with DT-connector.