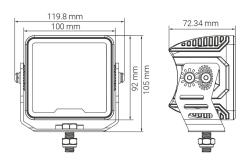

| Brand              | HBA                |
|--------------------|--------------------|
| Brand              | нва                |
| Voltage            | 12/24V             |
| Effect             | 90W                |
| Current            | 12V/6A, 24V/2,98A  |
| Raw lumens         | 10800              |
| Effective lumens   | 6500               |
| Connection         | DT connector       |
| Cable Length       | 50 cm              |
| IP rating          | IP67               |
| EMC Approval       | R10                |
| Dimensions (LxHxW) | 100 x 105 X 72 mm  |
| House material     | Aluminum           |
| Beam pattern       | Work light pattern |
| Warranty           | 3 Year             |
| Light source       | LED                |
| Weight (kg)        | 0.900000           |