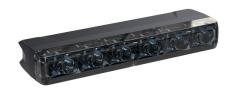

## **ED6 AMBER WARNING LIGHT TINTED R65**

Art.no: 14-ED6S-Y2

ED6S is a thin directional warning light with tinted lens. ED6S has six efficient diodes delivering a powerful light with good lateral spread. Each module has18 different flash patterns to choose from, where one is approved according to ECE R65 class 1/XA1. Several flash units can be synchronized. Has 24 cm cable with open end.