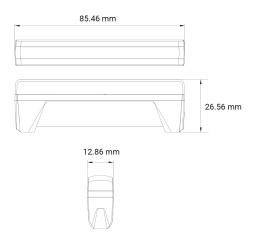

| Brand              | Juluen              |
|--------------------|---------------------|
| Voltage            | 12/24V              |
| Effect             | 9W                  |
| Connection         | Outgoing cable      |
| IP rating          | IP67                |
| ECE Approval       | R65klass1XA1        |
| EMC Approval       | R10                 |
| Color of the light | Orange              |
| Dimensions (LxHxW) | 85,5 x 13 x 26,5 mm |
| Light source       | LED                 |
| Warranty           | 5 Year              |
| Weight (kg)        | 0.150000            |