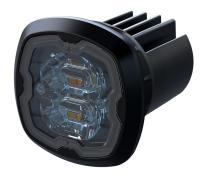

## F16S WARNING LIGHT POPNLOCK TINTED R65 CL2

Art.no: 14-F16S

A small directional warning light with tinted lens. F16S is for surface recessed flush mount and has an unique snap on grommet allowing for a quick one-step installation. The light head is pushed into the mounting hole where the grommet locks it into place, pop-n-lock. The light has 17 different flash patterns to choose from where one is approved according to ECE R65 class 2/XA2. F16 has a day/night function and steady burn pattern. Each light head has six intense diodes that provides a powerful and visible warning light. Up to 20 units can be synchronized and each unit has 21 cm cable. Mounting hole diameter is Ø29 mm.