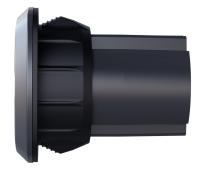

## F16S WARNING LIGHT POPNLOCK TINTED R65 CL2

Art.no: 14-F16S

A small directional warning light with tinted lens. F16S is for surface recessed flush mount and has an unique snap on grommet allowing for a quick one-step installation. The light head is pushed into the mounting hole where the grommet locks it into place, pop-n-lock. The light has 17 different flash patterns to choose from where one is approved according to ECE R65 class 2/XA2. F16 has a day/night function and steady burn pattern. Each light head has six intense diodes that provides a powerful and visible warning light. Up to 20 units can be synchronized and each unit has 21 cm cable. Mounting hole diameter is Ø29 mm.