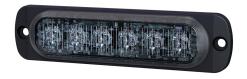

## **ST6 AMBER WARNING LIGHT TINTED R65**

Art.no: 14-ST6S

ST6 is a thin directional warning light with tinted lens. ST6 has six efficient diodes delivering a powerful light with good lateral spread. Each module has 20 different flash patterns to choose from, where one is approved according to ECE R65 class 1/XA1. Several flash units can be synchronized. Has 25 cm cable with open end..