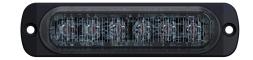

## **ST6 AMBER WARNING LIGHT TINTED R65**

Art.no: 14-ST6S

ST6 is a thin directional warning light with tinted lens. ST6 has six efficient diodes delivering a powerful light with good lateral spread. Each module has 20 different flash patterns to choose from, where one is approved according to ECE R65 class 1/XA1. Several flash units can be synchronized. Has 25 cm cable with open end..